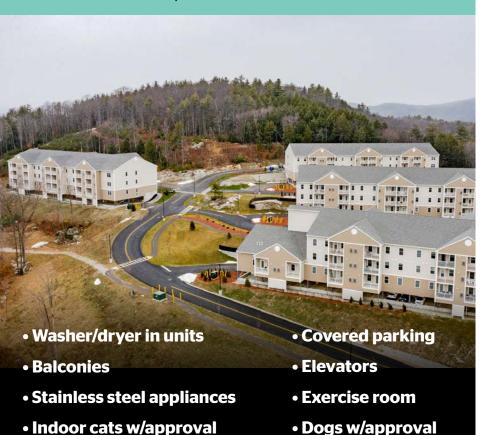

# **ALTARIA APARTMENTS**

Lebanon, New Hampshire

**Altaria Luxury Apartments** built in 2020, offers you all the comforts of home in a convenient location close to Dartmouth Health Lebanon. Walk to Lebanon Co-op Food Store, Snax Restaurant, River Valley Club, and more!