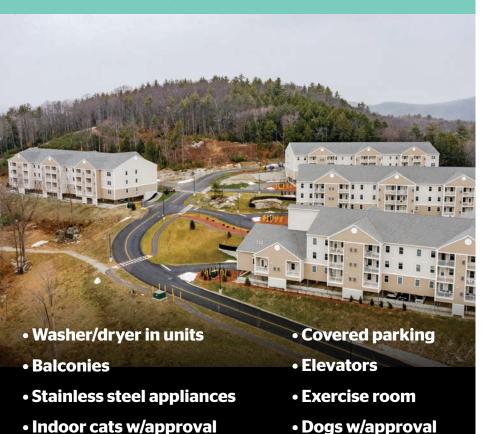

# **ALTARIA APARTMENTS**

Lebanon, New Hampshire

**Altaria Luxury Apartments** built in 2020, offers you all the comforts of home in a convenient location close to Dartmouth Health Lebanon. Walk to Lebanon Co-op Food Store, Snax Restaurant, River Valley Club, and more!