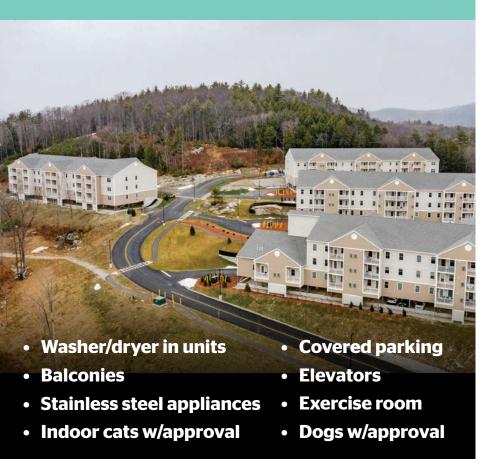

# **ALTARIA APARTMENTS**

Lebanon, New Hampshire

**Altaria LuxuryApartments,** built in 2020, offers you all the comforts of home in a convenient location close to Dartmouth Health Lebanon. Walk to Lebanon Co-op Food Store, Snax Restaurant, River Valley Club, and more!